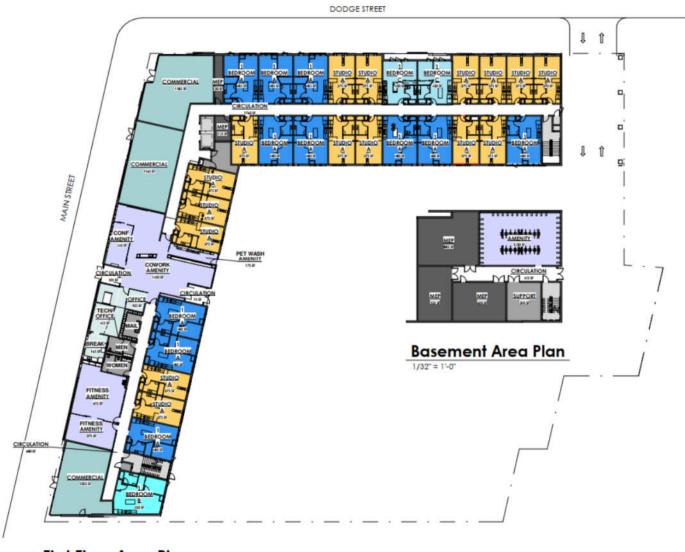

## Main Entrance – First Floor

Upon entering the building, residents will walk into a clean, modern lobby where they can easily access the co-work space, fitness center, leasing offices, or elevators.

## Co-working Space

The demographic profile of The Grid's residents will be young, entrepreneurial, and collaborative. To facilitate this creative spirit and drive to collaborate, we are providing co-working space with study areas, conference rooms, and seating areas adjacent to the coffee bar.

During the design process, The Grid's team built mock-up studio and 1 bedroom units to ensure that they feel spacious. While the team needed to design small units, we also didn't want the residents to have a compromised experience, so every kitchen has full size appliances, a bar or island, segregated sleeping areas, and large windows to bring in natural light.