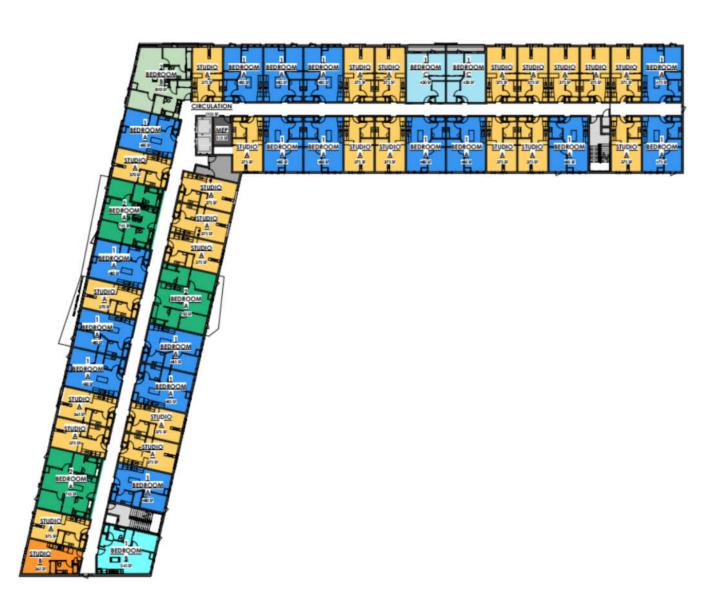

## Executive Summary

The Grid is a 217-unit/232-bed housing project targeting students attending University at Buffalo medical, nursing, and other health care related programs. The project also caters to the young medical professional seeking to live in walking distance to the Buffalo Niagara Medical Campus which is comprised of numerous hospitals, clinics, and laboratories and home to thousands of professional jobs.

#### The Grid Serving the BNMC

The Grid is a 217-unit/232-bed housing project catering to the young medical professionals and students seeking to live in walking distance to the Buffalo Niagara Medical Campus which is comprised of numerous hospitals, clinics, laboratories, and the University at Buffalo medical, nursing, and other health care related programs.

## The Grid - Project Fundamentals

- The Grid is a multi-housing project catering to the young professionals and graduate students seeking to live in walking distance to:
  - The Buffalo Niagara Medical Campus
  - Downtown
  - Transit from Downtown to the South Campus of UB.
- The Grid is designed as turnkey housing with primarily one bedroom and studio apartments that are most desirable to the young professionals and students which is the growing demographic working and studying in this area.
- Comparable Projects of this nature have been and are being developed in Buffalo, Syracuse, and Ithaca. Creekview Court by the North Campus in Buffalo, Campus West in Syracuse, and Maplewood in Ithaca.
- The projected rental rates are below Comparable Projects in both per unit and per square foot.
- Projected rental rates are at or below the comparable apartments in the area on a per unit basis.
- By The Grid not being affiliated or sponsored by the BNMC or UB it allows the management much more flexibility in marketing and price the units with market demand vs. artificially holding rents down, or limiting renter demographics.