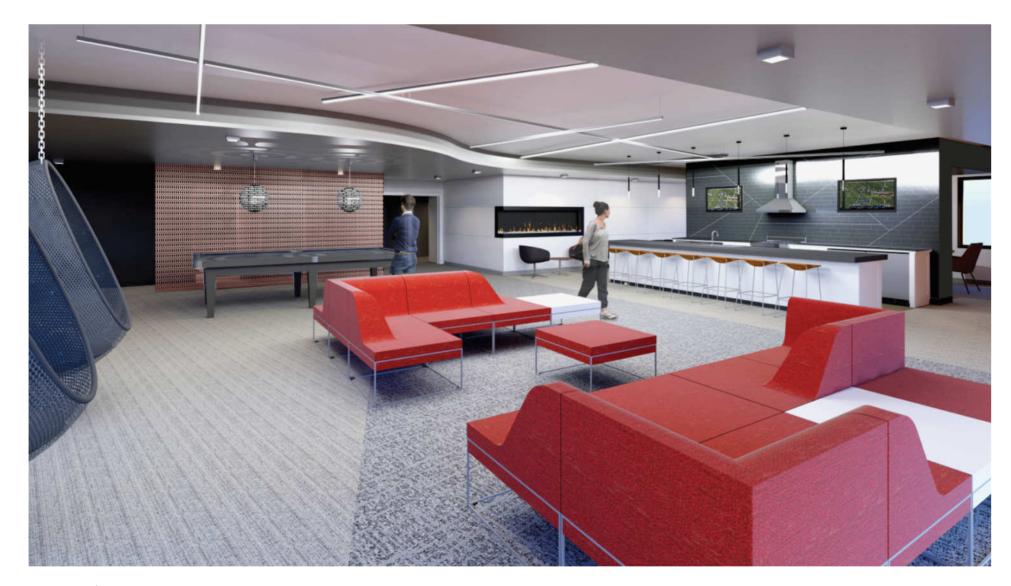

The fifth floor lounge is connected to the outdoor terrace. This will be a popular place for residents to unwind.

## Co-working Space

The demographic profile of The Grid's residents will be young, entrepreneurial, and collaborative. To facilitate this creative spirit and drive to collaborate, we are providing co-working space with study areas, conference rooms, and seating areas adjacent to the coffee bar.