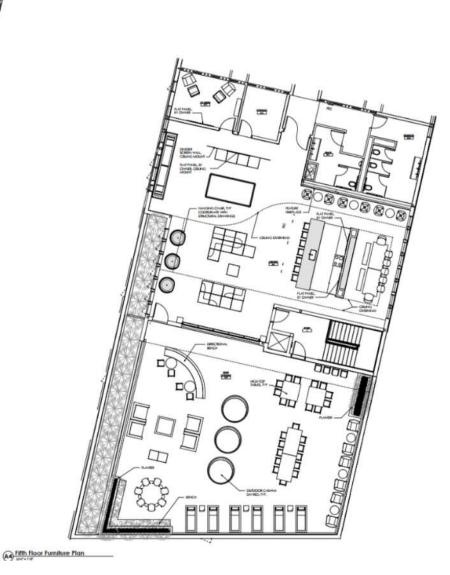

The fifth floor lounge is connected to the outdoor terrace. This will be a popular place for residents to unwind.