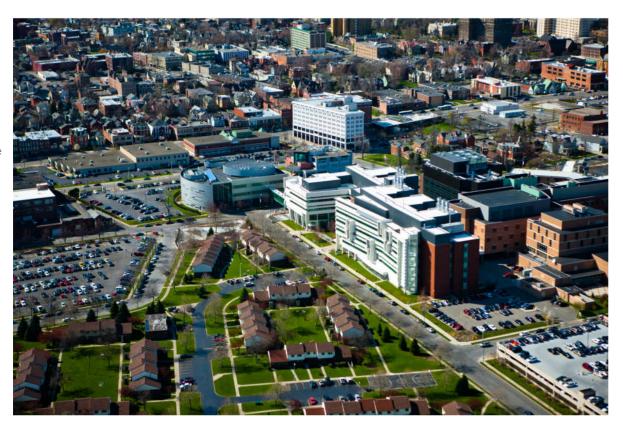

The Buffalo Niagara Medical Campus is located within the 120-acre campus bordering Allentown, the Fruit Belt and downtown Buffalo. Photo: Buffalo Niagara Enterprise