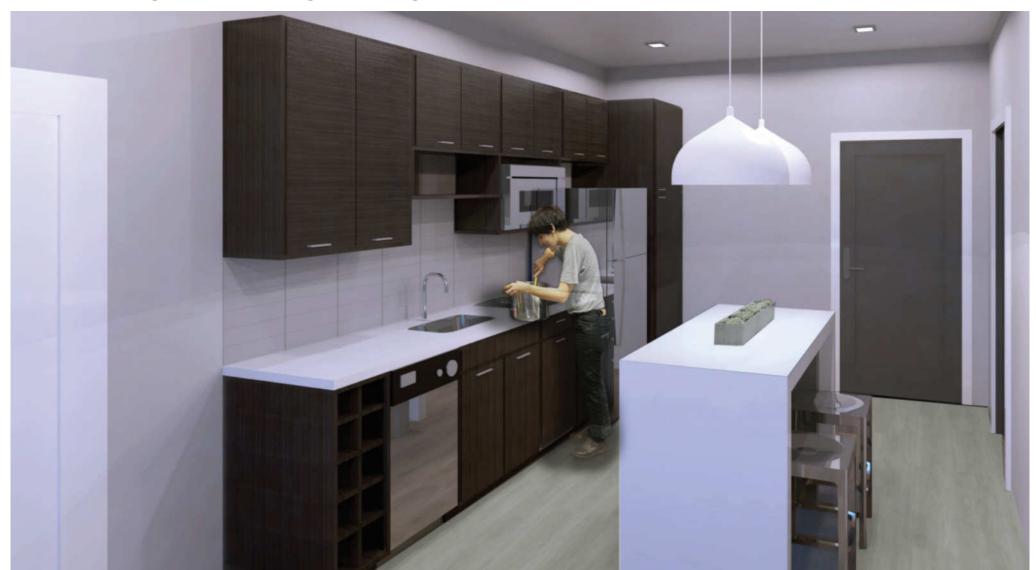

During the design process, The Grid's team built mock-up studio and 1 bedroom units to ensure that they feel spacious. While the team needed to design small units, we also didn't want the residents to have a compromised experience, so every kitchen has full size appliances, a bar or island, segregated sleeping areas, and large windows to bring in natural light.