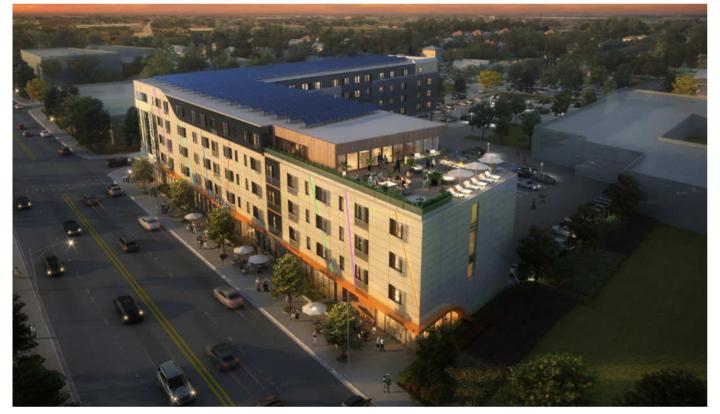

#### PROJECT HIGHLIGHTS

- Rooftop terrace with unimpeded views of downtown Buffalo
- Immediately adjacent to Main & Best Subway Station
- Co-work amenity space for residents
- Hotel quality 24-hour fitness center
- Large indoor bike storage room
- High quality interior finishes
- Walking distance to BNMC Medical Campus

The fifth floor lounge is connected to the outdoor terrace. This will be a popular place for residents to unwind.

## Main Entrance – First Floor

Upon entering the building, residents will walk into a clean, modern lobby where they can easily access the co-work space, fitness center, leasing offices, or elevators.