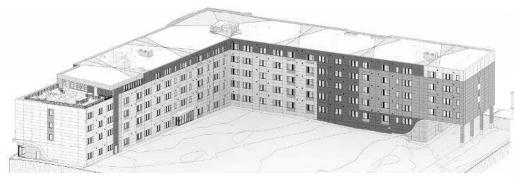

## Executive Summary

The Grid is a 217-unit/232-bed housing project targeting students attending University at Buffalo medical, nursing, and other health care related programs. The project also caters to the young medical professional seeking to live in walking distance to the Buffalo Niagara Medical Campus which is comprised of numerous hospitals, clinics, and laboratories and home to thousands of professional jobs.

#### PROJECT HIGHLIGHTS

- Rooftop terrace with unimpeded views of downtown Buffalo
- Immediately adjacent to Main & Best Subway Station
- Co-work amenity space for residents
- Hotel quality 24-hour fitness center
- Large indoor bike storage room
- High quality interior finishes
- Walking distance to BNMC Medical Campus

Location THE GRID

The Grid is located at 1155 N. Main St, Buffalo, NY and is within 100-ft of the Main & Best Subway Station, 1,000-ft from the Buffalo Niagara Medical Campus, and on the periphery of Downtown Buffalo.