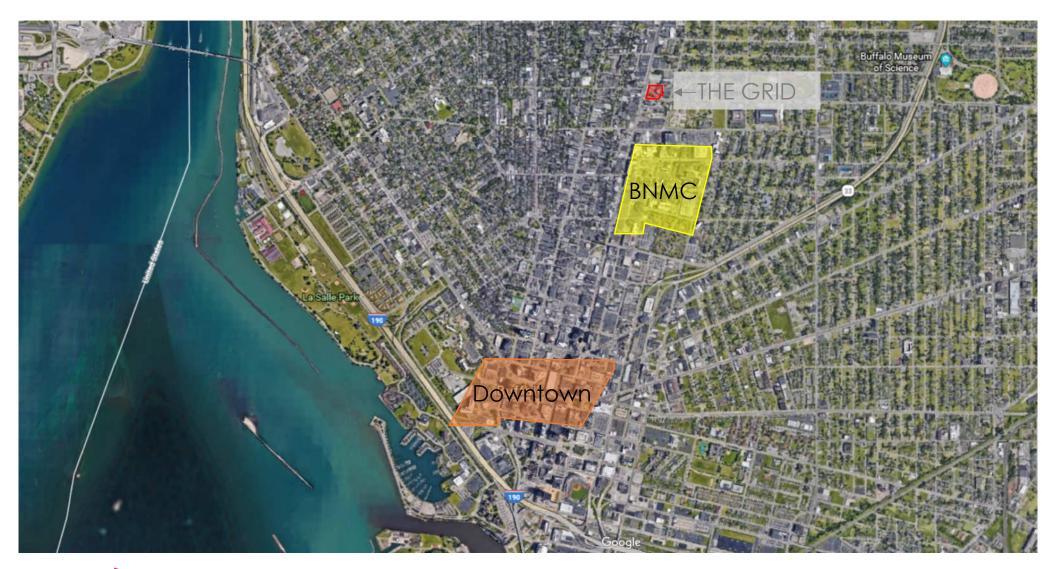

Location THE GRID

The Grid is located at 1155 N. Main St, Buffalo, NY and is within 100-ft of the Main & Best Subway Station, 1,000-ft from the Buffalo Niagara Medical Campus, and on the periphery of Downtown Buffalo.

## LOCATION AND DEMAND

THE GRID

The Grid is located adjacent to the subway and bus stops, walking distance or one stop from the Buffalo Niagara Medical Campus (BNMC) next to Downtown Buffalo, near University at Buffalo's South Campus, and the main North Campus.