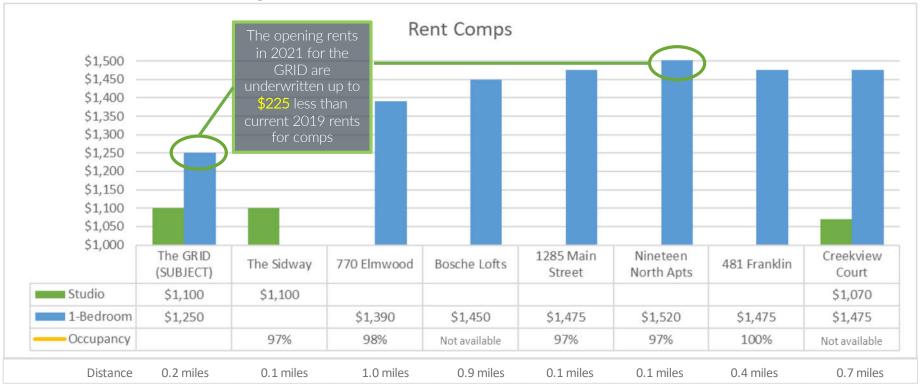

## The Grid - Project Fundamentals

- The Grid is a multi-housing project catering to the young professionals and graduate students seeking to live in walking distance to:
  - The Buffalo Niagara Medical Campus
  - Downtown
  - Transit from Downtown to the South Campus of UB.
- The Grid is designed as turnkey housing with primarily one bedroom and studio apartments that are most desirable to the young professionals and students which is the growing demographic working and studying in this area.
- Comparable Projects of this nature have been and are being developed in Buffalo, Syracuse, and Ithaca. Creekview Court by the North Campus in Buffalo, Campus West in Syracuse, and Maplewood in Ithaca.
- The projected rental rates are below Comparable Projects in both per unit and per square foot.
- Projected rental rates are at or below the comparable apartments in the area on a per unit basis.
- By The Grid not being affiliated or sponsored by the BNMC or UB it allows the management much more flexibility in marketing and price the units with market demand vs. artificially holding rents down, or limiting renter demographics.

|                                                                                                     |                              | Subj                                                  | ect .                         | 202 22                           | יות הוג הוג בות בות הוג בות |                                    |                   |                                    |            |                             |                              |
|-----------------------------------------------------------------------------------------------------|------------------------------|-------------------------------------------------------|-------------------------------|----------------------------------|-----------------------------------------------------------------------------------------------------------------------------------------|------------------------------------|-------------------|------------------------------------|------------|-----------------------------|------------------------------|
| Name                                                                                                |                              | The Grid (                                            | SUBJECT)                      | The S                            | idway                                                                                                                                   | Lafayet                            | te Lofts          | 770 Eln                            | nwood      | Fenton                      | Village                      |
| Address                                                                                             |                              | 1159 Mai                                              | 15                            |                                  | in Street                                                                                                                               | 598 Lafay                          |                   | 770 Elmw                           | ood Ave.   | 945 W I                     | 130                          |
| Phone                                                                                               |                              |                                                       |                               | (716) 2                          | 17-2435                                                                                                                                 | (716) 24                           | 49-0787           | (716) 34                           | 12-3538    | (716) 2                     | 20-8468                      |
| Website                                                                                             |                              |                                                       |                               | www.sidwa                        | ybuffalo.com                                                                                                                            | www.lafayet                        | te-lofts.com      | www.770ein                         | nwood.com  |                             |                              |
| Lease Type                                                                                          |                              | Individue                                             | al/Bed                        | Mark                             | et/Unit                                                                                                                                 | Marke                              | et/Unit           | Marke                              | t/Unit     | Marke                       | et/Unit                      |
| Management                                                                                          |                              | \$GFu:                                                | sion                          | IE Mana                          | gement                                                                                                                                  |                                    |                   | The Benchn                         | nark Group | Sinatra &                   | Company                      |
| Parcel ID Number                                                                                    |                              | 79.70-5-1                                             | 1.50 acres                    |                                  |                                                                                                                                         |                                    |                   |                                    |            |                             |                              |
| Tax Asmt.   2016 Tax                                                                                |                              |                                                       | Aud Control Michigan Montro   | ŝ                                | \$                                                                                                                                      | ŝ                                  |                   | \$0                                |            | \$                          |                              |
| Year Built                                                                                          |                              | 202                                                   | 20                            |                                  |                                                                                                                                         | 20                                 | 15                | 20                                 | 18         | 1901                        | / 2018                       |
| Amenities                                                                                           |                              | Internet café, mult<br>club room, pet park<br>work sp | , fitness center, co-<br>oace |                                  | enter, pet friendly,<br>nge, concierge                                                                                                  | pets allowed, up<br>secured access |                   | quarts counterto<br>covered parkir |            | upgraded un<br>flooring, he | its, hardwood<br>at included |
| Beds                                                                                                | 354                          | 35-                                                   | 4                             |                                  |                                                                                                                                         |                                    |                   |                                    |            |                             |                              |
| Units (if applicable)                                                                               |                              | 320                                                   | 0                             |                                  |                                                                                                                                         | 2                                  |                   | 2                                  |            |                             | 3                            |
| Current Occupancy                                                                                   |                              | Patrick                                               | 100                           |                                  | 7%                                                                                                                                      | 100                                |                   | 98                                 |            |                             | 3%                           |
| Distance to Campus*                                                                                 |                              | 0.2 m                                                 |                               |                                  | miles                                                                                                                                   | 2.1 n                              |                   | 1.9 n                              |            |                             | miles                        |
| Base Unit Configuration                                                                             |                              | 0/1                                                   | 1/1                           | 0/1                              | 1/1                                                                                                                                     | 0/1                                | 1/1               | 0/1                                | 1/1        | 0/1                         | 1/1                          |
| Number of Unit Type                                                                                 |                              |                                                       |                               | W44000                           |                                                                                                                                         |                                    | 27232             |                                    |            |                             | /4-                          |
| Unit Size                                                                                           |                              | 385 SF                                                | 520 SF                        | 620 SF                           | 721 SF                                                                                                                                  | SF                                 | 715 SF            | SF                                 | 780 SF     | SF                          | SF                           |
| Base Rent per Bed                                                                                   |                              | \$1,100                                               | \$1,250                       | \$1,100                          | \$1,225                                                                                                                                 | \$0                                | \$0               | 10                                 | \$1,315    | <b>\$</b> 0                 | \$0                          |
| Furnished<br>Electric<br>Water/Sewer<br>Washer/Dryer<br>Cable/Internet<br>Other Charges<br>Location | \$75<br>\$20<br>\$20<br>\$75 |                                                       |                               | Some furnished  In unit Included | In unit<br>Included                                                                                                                     | Included<br>In Unit                | \$0<br>\$0<br>\$0 | Included<br>In Unit                | \$75       | Included<br>In basement     |                              |
| Net Additions / (Deductions)                                                                        |                              | \$0                                                   | \$0                           | \$0                              | \$0                                                                                                                                     | \$0                                | \$0               | \$0                                | \$75       |                             | \$0                          |
| NewCo Unit Type                                                                                     |                              | 0/1                                                   | 1/1                           | 0/1                              | 1/1                                                                                                                                     | 0/1                                | 1/1               | 0/1                                | 1/1        | 0/1                         | 1/1                          |
| NewCo Unit Pricing                                                                                  |                              | \$1,100                                               | \$1,250                       | \$1,100                          | \$1,250                                                                                                                                 | \$1,100                            | \$1,250           | \$1,100                            | \$1,250    | \$1,100                     | \$1,250                      |
| Net Adjustment                                                                                      |                              | 0%<br>0/1                                             | 0%<br>1/1                     | 0%                               | 0%<br>1/1                                                                                                                               | 0/1                                | 1/1               | 0/1                                | 6%<br>1/1  | 0/1                         | 1/1                          |
| Equivalent Pricing                                                                                  |                              | \$1,100                                               | \$1,250                       | \$1,100                          | \$1,225                                                                                                                                 | \$0                                | \$0               | \$0                                | \$1,390    | \$0                         | \$0                          |
|                                                                                                     |                              | \$2.86                                                | \$2.40                        | \$1.77                           | \$1.70                                                                                                                                  | #DIV/0!                            | \$0.00            | #DIV/0!                            | \$1.78     | #DIV/0!                     | \$0.00                       |