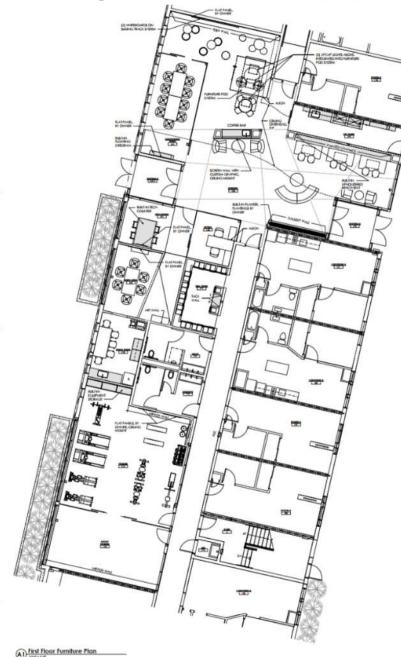

## Main Entrance – First Floor

Upon entering the building, residents will walk into a clean, modern lobby where they can easily access the co-work space, fitness center, leasing offices, or elevators.

## Co-working Space

The demographic profile of The Grid's residents will be young, entrepreneurial, and collaborative. To facilitate this creative spirit and drive to collaborate, we are providing co-working space with study areas, conference rooms, and seating areas adjacent to the coffee bar.