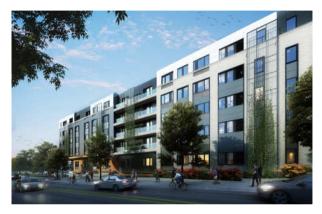

#### PROJECT HIGHLIGHTS

- Rooftop terrace with unimpeded views of downtown Buffalo
- Immediately adjacent to Main & Best Subway Station
- Co-work amenity space for residents
- Hotel quality 24-hour fitness center
- Large indoor bike storage room
- High quality interior finishes
- Walking distance to BNMC Medical Campus

During the design process, The Grid's team built mock-up studio and 1 bedroom units to ensure that they feel spacious. While the team needed to design small units, we also didn't want the residents to have a compromised experience, so every kitchen has full size appliances, a bar or island, segregated sleeping areas, and large windows to bring in natural light.