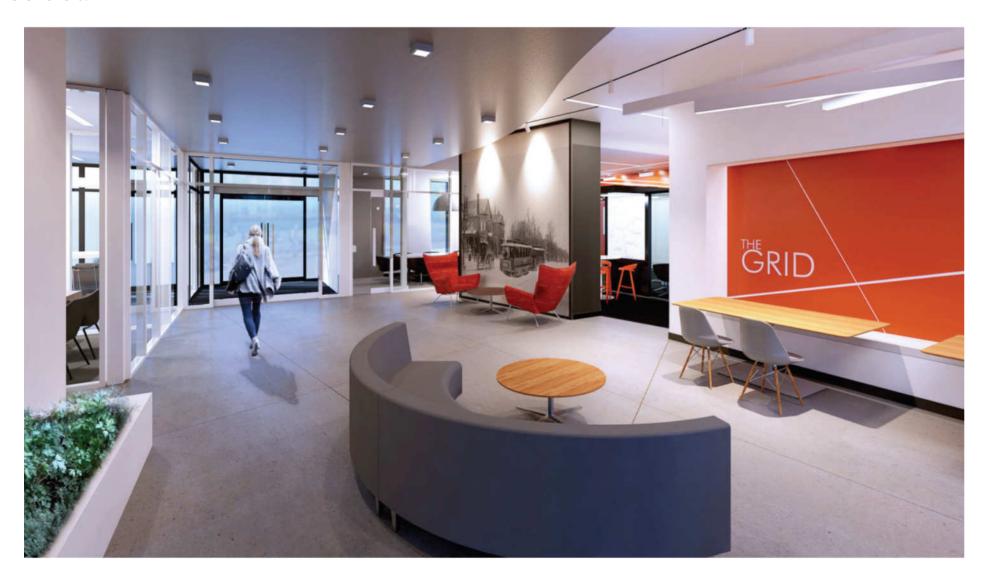

## Main Entrance – First Floor

Upon entering the building, residents will walk into a clean, modern lobby where they can easily access the co-work space, fitness center, leasing offices, or elevators.