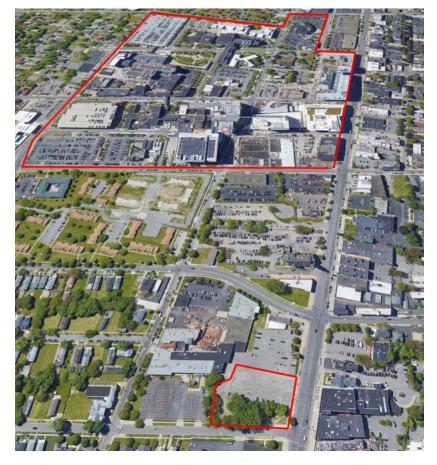

Location THE GRID

The Grid is located at 1155 N. Main St, Buffalo, NY and is within 100-ft of the Main & Best Subway Station, 1,000-ft from the Buffalo Niagara Medical Campus, and on the periphery of Downtown Buffalo.

## LOCATION AND DEMAND

THE GRID

The Grid is located adjacent to the subway and bus stops, walking distance or one stop from the Buffalo Niagara Medical Campus (BNMC) next to Downtown Buffalo, near University at Buffalo's South Campus, and the main North Campus.

The Buffalo Niagara Medical Campus is located within the 120-acre campus bordering Allentown, the Fruit Belt and downtown Buffalo. Photo: Buffalo Niagara Enterprise