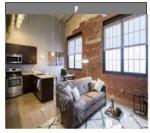

During the design process, The Grid's team built mock-up studio and 1 bedroom units to ensure that they feel spacious. While the team needed to design small units, we also didn't want the residents to have a compromised experience, so every kitchen has full size appliances, a bar or island, segregated sleeping areas, and large windows to bring in natural light.