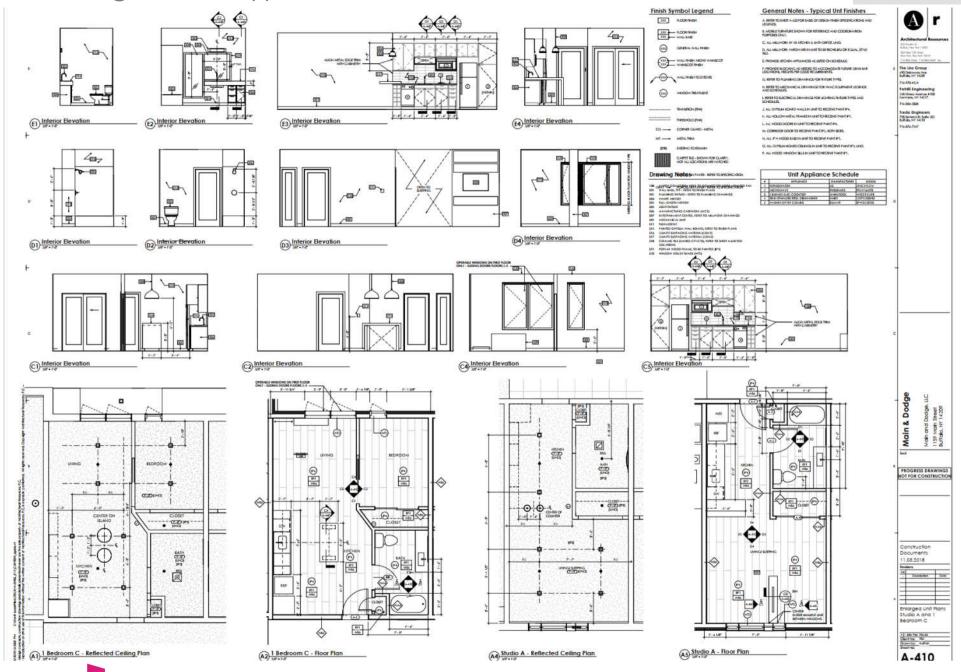

During the design process, The Grid's team built mock-up studio and 1 bedroom units to ensure that they feel spacious. While the team needed to design small units, we also didn't want the residents to have a compromised experience, so every kitchen has full size appliances, a bar or island, segregated sleeping areas, and large windows to bring in natural light.