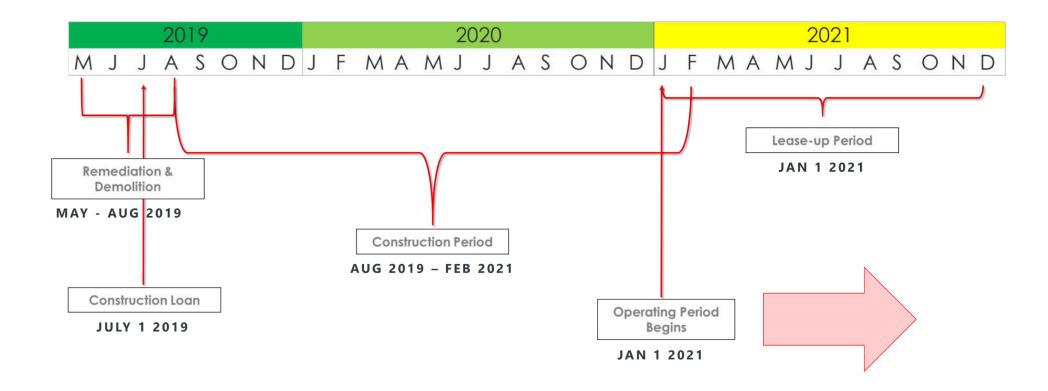

is in process of applying for Brownfields Cleanup Program incentives

Project is designed to have 3 commercial spaces catering to coffee, pizza, etc.

Architect is Architectural Resources and construction drawings are complete, ready for building permits

Construction Manager is BCC (Buffalo Construction Consultants) and is performing based on an AIA CM at Risk with a GMP contract







Entity: Main and Dodge, LLC

Project: The Grid - Fully Furnished Housing

Total Cost: \$32,979,458

Incentives: \$4,000,000 through Brownfields Cleanup Program

Unit Mix: 110 Studio

92 1-Bedroom

15 2-Bedroom

217 total units + 3 commercial spaces (3,234sf)

Average Rent (start date): \$1,232/unit/month starting 9/1/2020

Stabilized NOI: \$2,373,832

Build-to-Cap Rate: 7.2%









## Project Timeline







## Loan Terms

Main & Dodge, LLC Borrower: Construction Loan Amount: \$21,500,000 36-mo, Interest Only full term, Terms: 71% LTC Floating: Prime minus .25% \$8.7 million in cash and land value Equity Contributed: Prepayment: No penalty All Guarantees from Dr Fadi Dhager No Recourse to Investors: Permanent Loan ~ Yr 3 \* 27 year Loan of \$25,300,000 Floating: Libor + 250bps 10 yr fixed rate 64.3 % LTV at Refinance \* Note this is one option for refinance to go permanent with same lender but it is not required. At the time, we will shop for the best terms/loan for the project.





The following is a summary table of Project Costs. A detailed 16-division budget is available in the appendix. Note the land costs are showing as zero because Cedarland is contributing the land to the projec