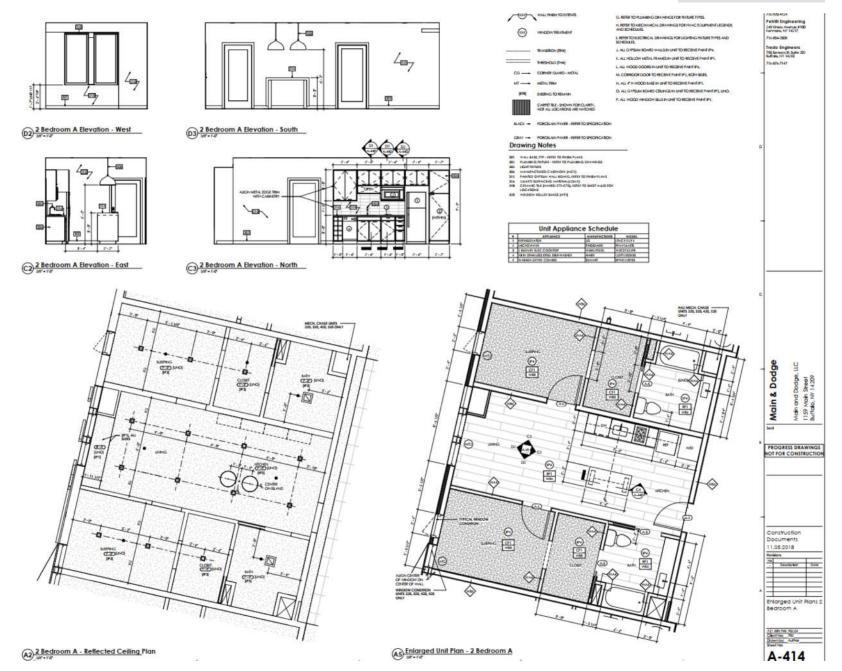

During the design process, The Grid's team built mock-up studio and 1 bedroom units to ensure that they feel spacious. While the team needed to design small units, we also didn't want the residents to have a compromised experience, so every kitchen has full size appliances, a bar or island, segregated sleeping areas, and large windows to bring in natural light.