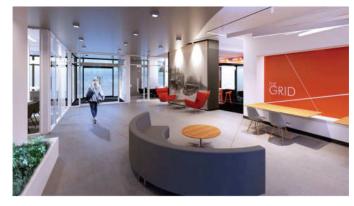

## Main Entrance – First Floor

Upon entering the building, residents will walk into a clean, modern lobby where they can easily access the co-work space, fitness center, leasing offices, or elevators.