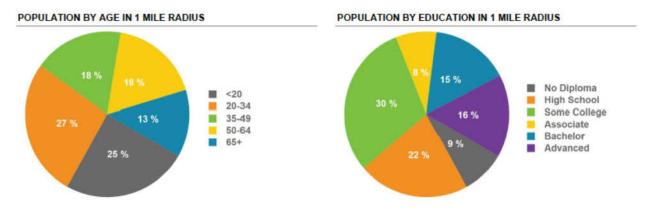

#### Age & Education

2929 Main St POPULATION BY AGE GROUP IN 1 MILE RADIUS 3,000 2,500 2,000 1,500 1,000 500 55-65-75-15-25-30-35-40-50-80- 85+ 45-60-70-39

The site is an in-fill, urban location, in the heart of the fastest growing medical corridor in the state of New York. Most of the surrounding buildings are occupied by doctor's offices, dentists, specialists, clinics, research labs, and other bio-medical uses.