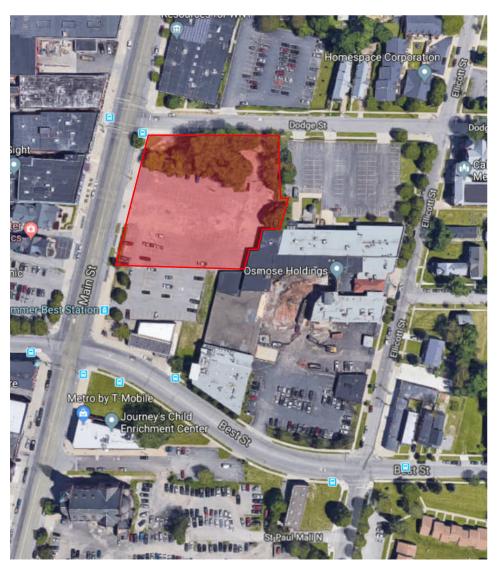

Location THE GRID

The Grid is located at 1155 N. Main St, Buffalo, NY and is within 100-ft of the Main & Best Subway Station, 1,000-ft from the Buffalo Niagara Medical Campus, and on the periphery of Downtown Buffalo.