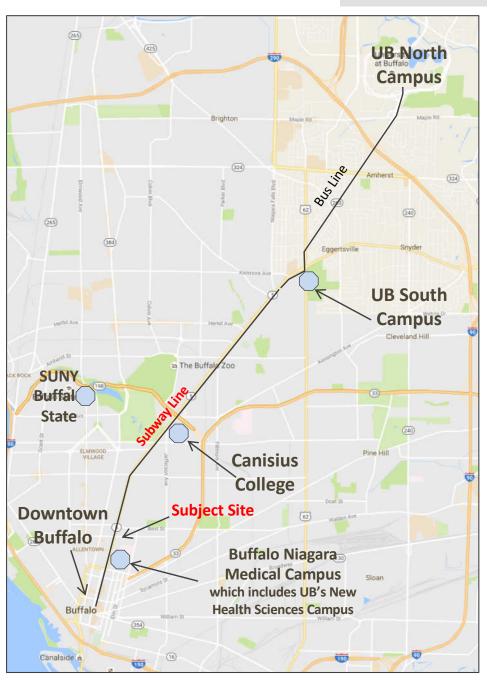

## LOCATION AND DEMAND

THE GRID

The Grid is located adjacent to the subway and bus stops, walking distance or one stop from the Buffalo Niagara Medical Campus (BNMC) next to Downtown Buffalo, near University at Buffalo's South Campus, and the main North Campus.

**Transit Oriented Development** adjacent to Subway Station plus a Bus Stop on-site

- Buffalo Niagara Medical Campus with over 16,000 employees and home to the University at Buffalo Downtown Campus (medical campus) with currently 1,500 graduate students and expected to grow to 10,000 graduate students in the coming years.
- Subway stop north to Canisius College with 5148 students enrolled, and then on to University at Buffalo South Campus (5,700 enrolled graduate students). An additional 7,500 students live in around the South Campus and shuttle to the North Campus.