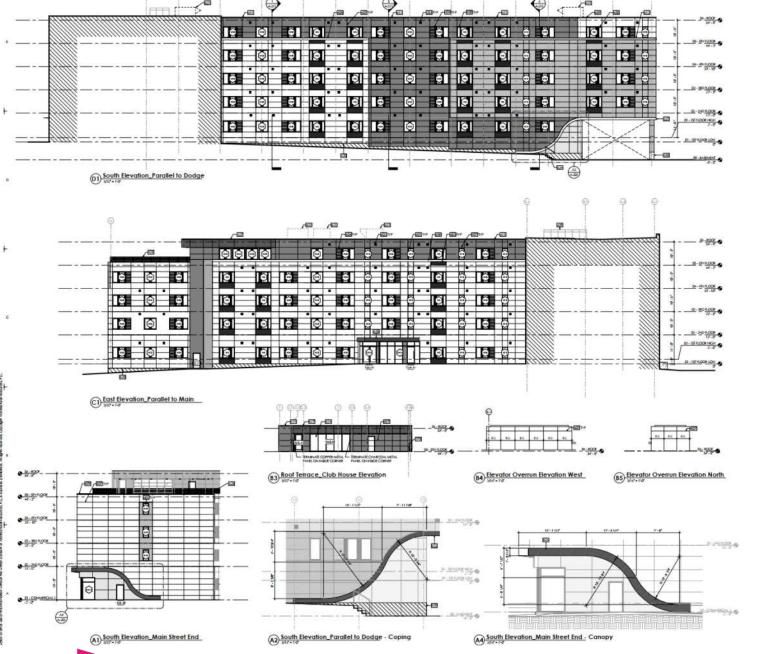

| AL       | \$151,8    |





### Building Plans – North and West Elevations





grocapitus

## Building Plans – South and East Elevations







### Building Plans – Typical Studio and 1 Bedroom Units







## Building Plans – Typical 2 Bedroom Unit









## Building Plans – Amenity Spaces























### THE GRID



DAVE FREEMAN

dave@blackfishinvestments.com

801-318-3445

JUSTIN EARL

justin@blackfishinvestments.com

801-971-7400

**NEAL BAWA** 

neal@grocapitus.com

510-367-1510

**ANNA MYERS** 

anna@grocapitus.com

510-376-3962





### Sales Comps - The Grid, Buffalo, NY

These Sales Comps are from a local Buffalo appraiser.

| <u>Sale</u> | <u>Locatio</u><br><u>n</u>                                 | <u>Sale</u><br><u>Date</u> | <u>Sale</u><br><u>Price</u> | <u>Sq. Ft. +</u><br>= | <u>Price / Sq.</u><br><u>Ft.</u> | <u>CAP Rate</u> |
|-------------|---------------------------------------------------------