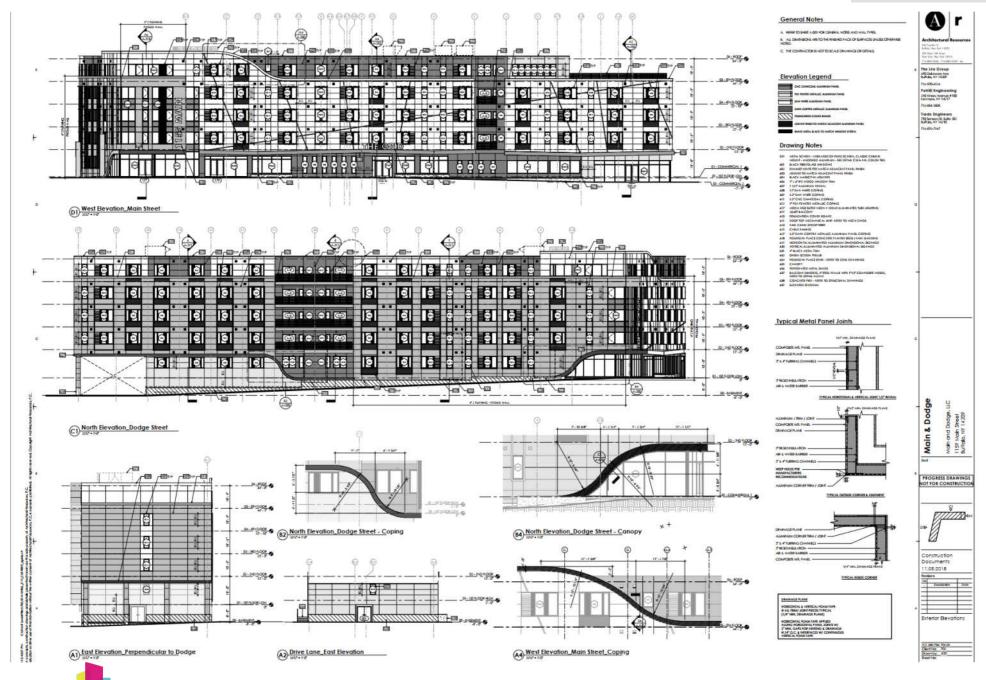

| AL       | \$151,8    |





### Building Plans – North and West Elevations





grocapitus

## Building Plans – South and East Elevations







### Building Plans – Typical Studio and 1 Bedroom Units







## Building Plans – Typical 2 Bedroom Unit









## Building Plans – Amenity Spaces























### THE GRID



DAVE FREEMAN

dave@blackfishinvestments.com

801-318-3445

JUSTIN EARL

justin@blackfishinvestments.com

801-971-7400

**NEAL BAWA** 

neal@grocapitus.com

510-367-1510

**ANNA MYERS** 

anna@grocapitus.com

510-376-3962





### Sales Comps - The Grid, Buffalo, NY

These Sales Comps are from a local Buffalo appraiser.

| <u>Sale</u> | <u>Locatio</u><br><u>n</u>                                 | <u>Sale</u><br><u>Date</u> | <u>Sale</u><br><u>Price</u> | <u>Sq. Ft. +</u><br>= | <u>Price / Sq.</u><br><u>Ft.</u> | <u>CAP Rate</u> |
|--------