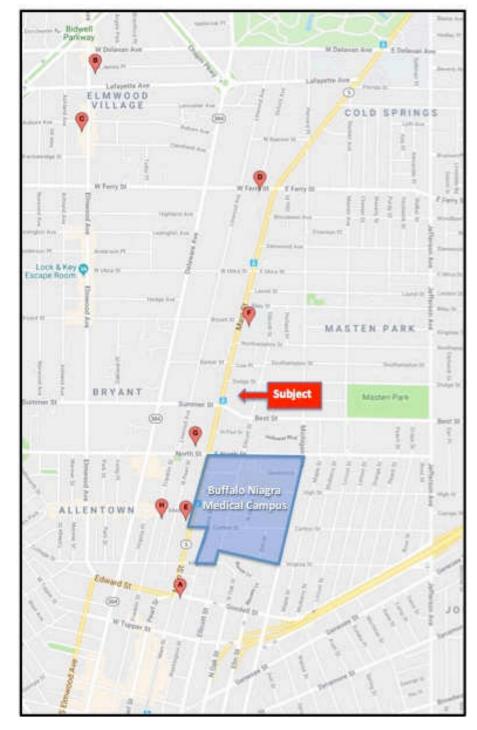

Location THE GRID

The Grid is located at 1155 N. Main St, Buffalo, NY and is within 100-ft of the Main & Best Subway Station, 1,000-ft from the Buffalo Niagara Medical Campus, and on the periphery of Downtown Buffalo.

## LOCATION AND DEMAND

THE GRID

The Grid is located adjacent to the subway and bus stops, walking distance or one stop from the Buffalo Niagara Medical Campus (BNMC) next to Downtown Buffalo, near University at Buffalo's South Campus, and the main North Campus.