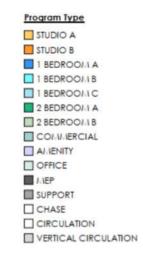

The fifth floor lounge is connected to the outdoor terrace. This will be a popular place for residents to unwind.

## Main Entrance – First Floor

Upon entering the building, residents will walk into a clean, modern lobby where they can easily access the co-work space, fitness center, leasing offices, or elevators.

## Co-working Space

The demographic profile of The Grid's residents will be young, entrepreneurial, and collaborative. To facilitate this creative spirit and drive to collaborate, we are providing co-working space with study areas, conference rooms, and seating areas adjacent to the coffee bar.

During the design process, The Grid's team built mock-up studio and 1 bedroom units to ensure that they feel spacious. While the team needed to design small units, we also didn't want the residents to have a compromised experience, so every kitchen has full size appliances, a bar or island, segregated sleeping areas, and large windows to bring in natural light.