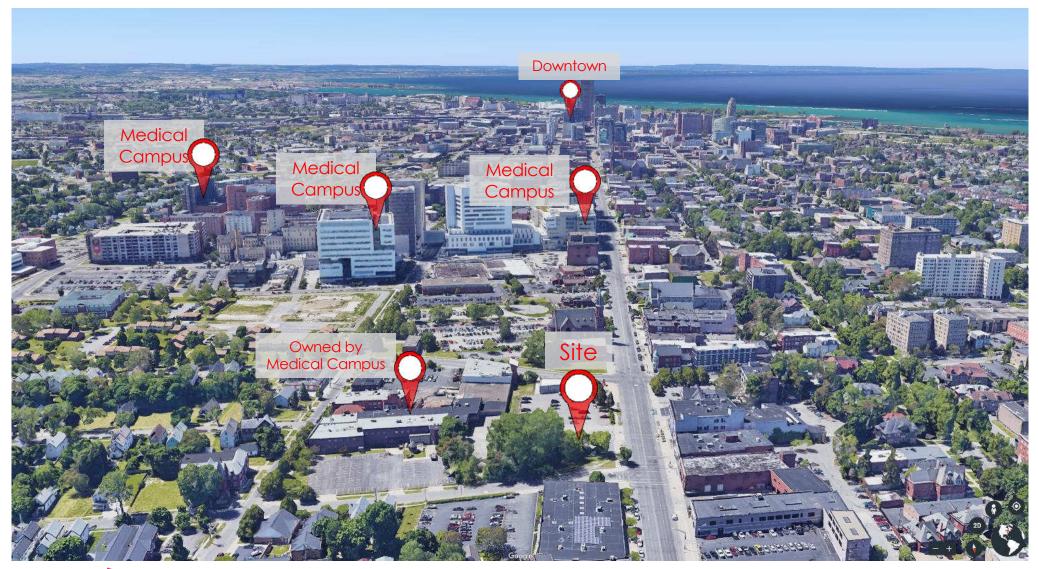

Location THE GRID

The Grid is located at 1155 N. Main St, Buffalo, NY and is within 100-ft of the Main & Best Subway Station, 1,000-ft from the Buffalo Niagara Medical Campus, and on the periphery of Downtown Buffalo.

## LOCATION AND DEMAND

THE GRID

The Grid is located adjacent to the subway and bus stops, walking distance or one stop from the Buffalo Niagara Medical Campus (BNMC) next to Downtown Buffalo, near University at Buffalo's South Campus, and the main North Campus.