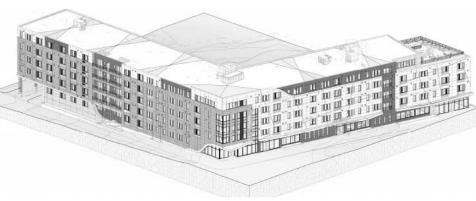

## Executive Summary

The Grid is a 217-unit/232-bed housing project targeting students attending University at Buffalo medical, nursing, and other health care related programs. The project also caters to the young medical professional seeking to live in walking distance to the Buffalo Niagara Medical Campus which is comprised of numerous hospitals, clinics, and laboratories and home to thousands of professional jobs.

#### PROJECT HIGHLIGHTS

- Rooftop terrace with unimpeded views of downtown Buffalo
- Immediately adjacent to Main & Best Subway Station
- Co-work amenity space for residents
- Hotel quality 24-hour fitness center
- Large indoor bike storage room
- High quality interior finishes
- Walking distance to BNMC Medical Campus

Location THE GRID

The Grid is located at 1155 N. Main St, Buffalo, NY and is within 100-ft of the Main & Best Subway Station, 1,000-ft from the Buffalo Niagara Medical Campus, and on the periphery of Downtown Buffalo.